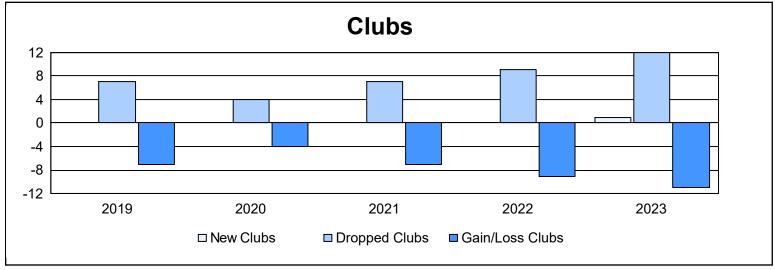

| Year      | New<br>Clubs | Dropped<br>Clubs | Gain/<br>Loss<br>Clubs | New<br>Members | Charter<br>Members | Reinstate<br>Members | Transfer<br>Members | Total<br>Member<br>Added | Total<br>Members<br>Dropped | Gain/<br>Loss<br>Members |
|-----------|--------------|------------------|------------------------|----------------|--------------------|----------------------|---------------------|--------------------------|-----------------------------|--------------------------|
| 2018-2019 | 0            | 7                | -7                     | 1,244          | 0                  | 18                   | 43                  | 1,305                    | 2,274                       | -969                     |
| 2019-2020 | 0            | 4                | -4                     | 1,138          | 0                  | 27                   | 28                  | 1,193                    | 2,145                       | -952                     |
| 2020-2021 | 0            | 7                | -7                     | 877            | 2                  | 23                   | 16                  | 918                      | 1,907                       | -989                     |
| 2021-2022 | 0            | 9                | -9                     | 1,055          | 4                  | 12                   | 29                  | 1,100                    | 1,655                       | -555                     |
| 2022-2023 | 1            | 12               | -11                    | 1,087          | 41                 | 23                   | 37                  | 1,188                    | 1,959                       | -771                     |
| Average   | 0            | 8                | -8                     | 1,080          | 9                  | 21                   | 31                  | 1,141                    | 1,988                       | -847                     |